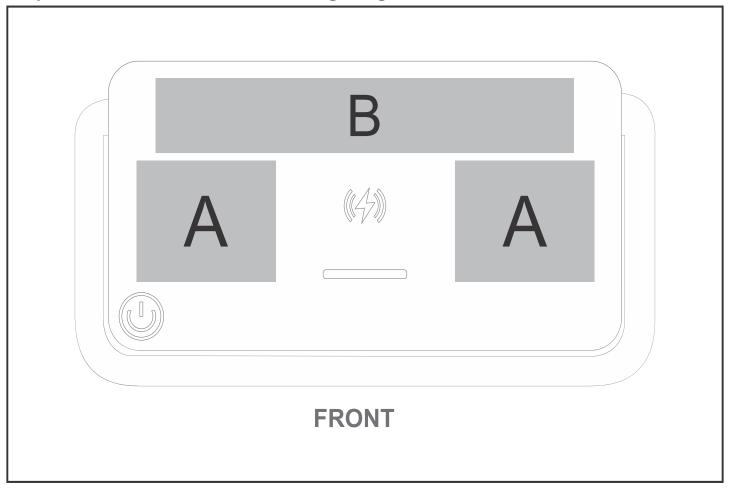

## **Branding Options:**

| Position | Branding Method (Branding Code) | No. of Colours | Dimension             |
|----------|---------------------------------|----------------|-----------------------|
| А        | Laser Engraving (LC)            | N/A            | 50mm wide x 50mm high |
| А        | Pad Printing (PA)               | 4 Colours      | 40mm wide x 25mm high |

| В | Laser Engraving (LC) | N/A       | 150mm wide x 25mm high |
|---|----------------------|-----------|------------------------|
| В | Pad Printing (PA)    | 4 Colours | 40mm wide x 25mm high  |